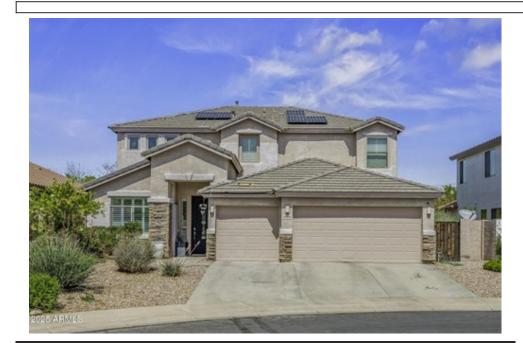

## 43650 W Snow Dr, Maricopa, AZ 85138

» Beds: 5 | Baths: 3 Full

» MLS #: 6844081

» Single Family | 3,183 ft<sup>2</sup> | Lot: 6,616 ft<sup>2</sup>
» More Info: 43650WSnowDr.IsForSale.com

Adam Leach (602) 430-1256 adam.leach.jk@gmail.com

## Remarks

Welcome to 43650 W Snow dr. an exquisitely upgraded two-story residence nestled in the heart of Maricopa's prestigious Villages at Rancho El Dorado community. This expansive 3, 183-square-foot home, built in 2006, offers five bedrooms and three bathrooms, thoughtfully designed to accommodate both comfort and style. The home's layout includes a desirable downstairs bedroom accompanied by a full bathroom, ideal for guests or multigenerational living. Upstairs, the expansive main suite serves as a private retreat, that offers serene views of the backyard oasis and the adjacent greenbelt. The main bathroom is well-appointed with a separate shower and tub, double vanity, and a spacious walk-in closet. Residents of this community enjoy access to a host of amenities. Make it a GREAT day.